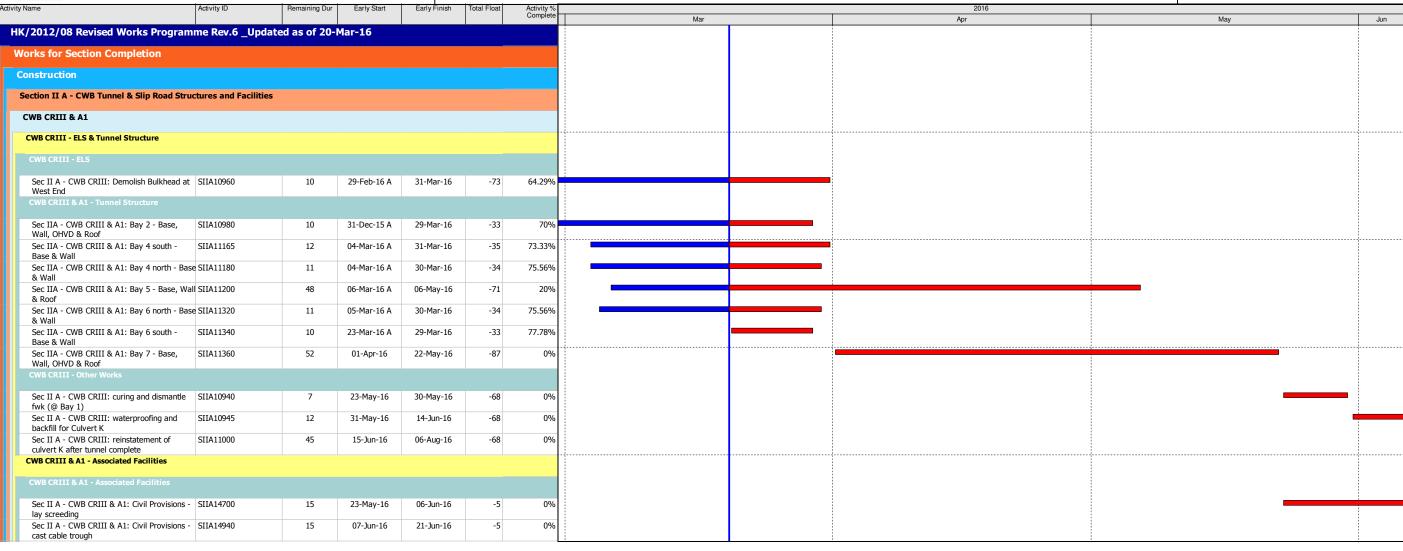

3-Months Rolling Programme for CRIII Area (Ref. to DWP Rev.6)

| Date      | Revision | Checked | Approved |  |  |  |  |
|-----------|----------|---------|----------|--|--|--|--|
| 30-Mar-16 | Rev. 1   |         |          |  |  |  |  |
|           |          |         |          |  |  |  |  |
|           |          |         |          |  |  |  |  |
|           |          |         |          |  |  |  |  |
|           |          |         |          |  |  |  |  |